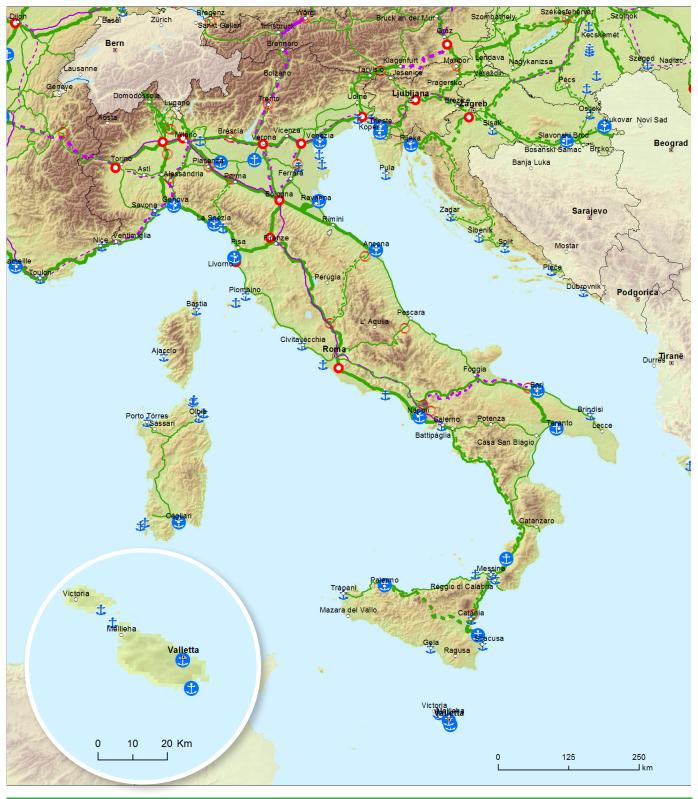

| Comprehensive Core                                                                                        | Comprehensive | Core                                                                                          | Comprehensive | Core                                |
|-----------------------------------------------------------------------------------------------------------|---------------|-----------------------------------------------------------------------------------------------|---------------|-------------------------------------|
| Conventional rail / Completed<br>Conventional rail / To be upgraded<br>Conventional rail / To be upgraded |               | High speed rail / Completed<br>To be upgraded to high speed rail<br>High speed rail / Planned | ů<br>O        | <ul><li>Ports</li><li>RRT</li></ul> |